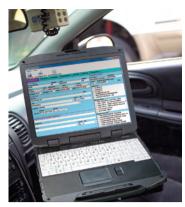

## Make Your Job Easier With:

- Reduce manual entry of citation data into Court and Police records systems
- Eliminates illegible and incomplete citations
- Simple screen design for fast citation issuance
- Minimize data entry by scanning DL and vehicle registration
- Pre-defined lists for easy selection of violations, locations, and makes/models
- Capture of violator's and officer's signature directly on the handheld
- Add up to 25 custom data items
- Agencies can make data hidden or mandatory
- Print citations to a mobile printer
- Optional reporting of racial profiling information
- Pre-defined notes, officer comments, and voice recordings may be added to citation
- Handheld camera takes pictures of the stop