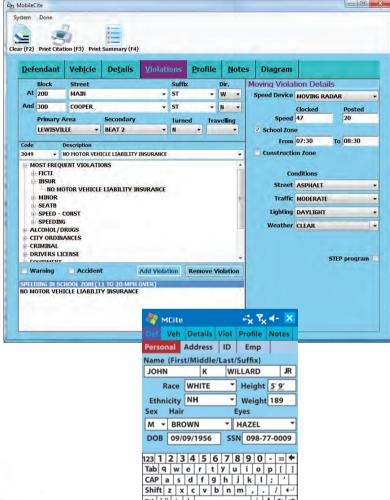

## Make Your Job Easier With:

- Reduce manual entry of citation data into Court and Police records systems
- Eliminates illegible and incomplete citations
- Simple screen design for fast citation issuance
- Minimize data entry by scanning DL and vehicle registration
- Pre-defined lists for easy selection of violations, locations, and makes/models
- Capture of violator's and officer's signature directly on the handheld
- Add up to 25 custom data items
- Agencies can make data hidden or mandatory
- Print citations to a mobile printer
- Optional reporting of racial profiling information
- Pre-defined notes, officer comments, and voice recordings may be added to citation
- Handheld camera takes pictures of the stop

• Quick sketch diagramming tool

Flexible Lease to Purchase Programs

DuraTech USA Inc.

A Certified 8(a), SDB, DBE, SBE, MBE, WBE firm. Phone: (714) 898-2171 Fax: 866-704-9132

Ctl áü ` \ \ System Done 🖭 👣 🔐