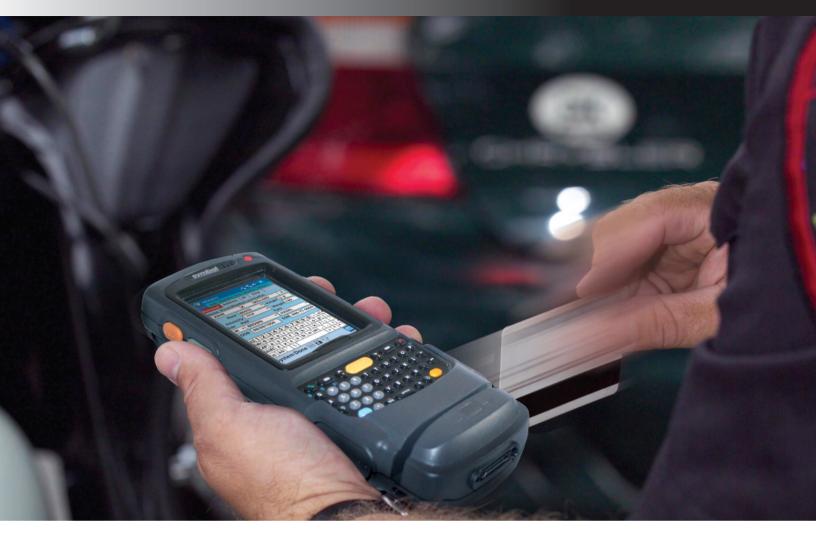

## MobileCite™

## Make Your Job Easier With:

- Reduce manual entry of citation data into Court and Police records systems
- Eliminates illegible and incomplete citations
- Simple screen design for fast citation issuance
- Minimize data entry by scanning DL and vehicle registration
- Pre-defined lists for easy selection of violations, locations, and makes/models
- Capture of violator's and officer's signature directly on the handheld
- Add up to 25 custom data items
- Agencies can make data hidden or mandatory
- Print citations to a mobile printer
- Optional reporting of racial profiling information
- Pre-defined notes, officer comments, and voice recordings may be added to citation
- Handheld camera takes pictures of the stop