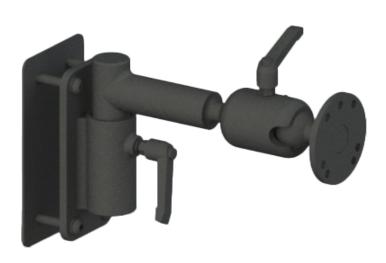

# Semi-Truck Pivot Mount with AMPs and NEC Hole Patterns and Back Plate

Item #7160-1132

The Semi-Truck Pivot Arm Mount is designed for most commercial semi-trucks. This mount is built with versatility and durability in mind. It features multiple adjustable points that allow you to place your device at a comfortable viewing angle, and hold a tablet, phone or other device into the desired position.

## **Dimensions**

Width: 2.3" / 5.7 cm Height: 4.6" / 11.6 cm Length: 8" / 20.32 cm

#### **Features**

• This drilled solution is mounted from the dash and reinforced with a back plate that is secured inside that dash. This helps to disperse the weight of the device being mounted reducing the risk of damaging the dash.

- Mount designed with the NEC and AMP's hole patterns to support your tablet or phone mount
- Designed for mounting in many vehicles
- Ability to adjust and then secure desired positioning
- Parts assembled using a thread locking glue at the warehouse