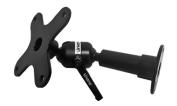

## **Complete Your Solution**

This solution can be used in conjunction with a Zirkona semi-truck mount below.

Zirkona Medium Joiner, VESA 75mm Plate Item No. 7160-1179

Zirkona Medium Joiner, Vesa 75mm Plate, 2" Extension Item No. 7160-1180

Zirkona Medium Joiner, 2 Round AMPS Plates Item No. 7160-1239

Zirkona Medium Joiner, 2 Round AMPS Plates, 2" Extension Item No. 7160-1240