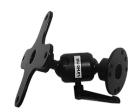

## **Complete Your Solution**

This solution can be used in conjunction with a Zirkona semi-truck mount below.

Zirkona Medium Joiner, VESA 75mm Plate Item No. 7160-1179

Zirkona Medium Joiner, Vesa 75mm Plate, 2" Extension Item No. 7160-1180

Zirkona Medium Joiner, 2 Round AMPS Plates Item No. 7160-1239

Zirkona Medium Joiner, 2 Round AMPS Plates, 2" Extension Item No. 7160-1240