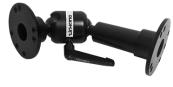

# International ProStar Semi-Truck Pocket Mount

Item #7160-1168

The ProStar Semi-Truck Pocket Mount is designed to attach discretely within the pocket of the the Pro-Star Semi-Truck. It provides a mounting opportunity for your ELD solution with a close-to-dash tablet mount.

#### **Features**

- Designed to be drilled into the pocket within the dash, bringing the mount closer to the dash
- Tilt capabilities to easily adjust your tablet or device and give drivers comfort and ease of viewing
- AMPs hole pattern to attach a tablet and phone mounting solution
- Works with the following Zirkona mounts below to allow additional articulation