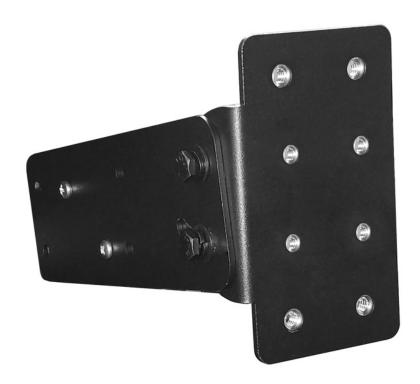

# International ProStar Semi-Truck Pocket Mount

Item #7160-1168

The ProStar Semi-Truck Pocket Mount is designed to attach discretely within the pocket of the the Pro-Star Semi-Truck. It provides a mounting opportunity for your ELD solution with a close-to-dash tablet mount.

### **Dimensions**

Length: 2.75" / 6.99 cm Width: 5.00" / 12.7 cm Depth: 3.06" / 7.77 cm

#### **Features**

- Designed to be drilled into the pocket within the dash, bringing the mount closer to the dash
- Tilt capabilities to easily adjust your tablet or device and give drivers comfort and ease of viewing
- AMPs hole pattern to attach a tablet and phone mounting solution
- Works with the following Zirkona mounts below to allow additional articulation