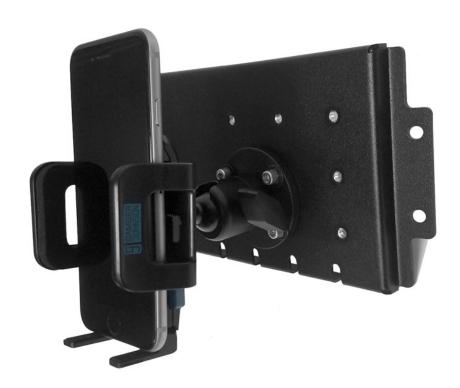

# International LT No-Drill Semi -Truck with Phone Mount

Item #7160-1243-01

The International LT No-Drill Semi-Truck mounting solution allows for mounting directly from the dash. With the drivers comfort and safety in mind, this design allows for positioning close to the dash and has been accessorized with a Gamber-Johnson phone mount for a simple solution.

#### **Features**

- No-drill solution saves time without having to remove any dash work
- Plate provides multiple hole patterns for placement of the phone mount
- Tilt capabilities to easily adjust your tablet or device and give drivers comfort and ease of viewing
- Designed with the International LT Dash Mount for a light phone solution
- Includes a phone holder