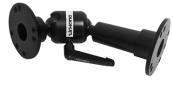

# International LT No-Drill Semi-Truck Mount with Tilting Bracket

Item #7160-1243

The International LT No-Drill Semi-Truck mounting solution allows for mounting directly from the dash. With the drivers comfort and safety in mind, this design allows for positioning close to the dash and can be accessorized with other Gamber-Johnson tilting brackets or coordinated with one of the Zirkona for big rigs options.

#### **Features**

- Designed specifically for the International LT
- No-drill solution saves time without having to remove any dashwork and limits damage to the dash
- Tilt capabilities to easily adjust your tablet or device and give drivers comfort and ease of viewing
- Mounts a tablet closer to the dash so drivers can easily access other gadgets or electronics on the dash without interference
- Provides knockouts for charging (USB or power port access)