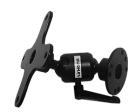

## **Complete Your Solution**

This solution can be used in conjunction with a Zirkona semi-truck mount below.

Zirkona Medium Joiner, VESA 75mm Plate Item No. 7160-1179

Zirkona Medium Joiner, Vesa 75mm Plate, 2" Extension Item No. 7160-1180