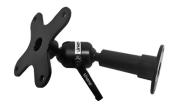

Zirkona Medium Joiner, 2 Round AMPS Plates Item No. 7160-1239

Zirkona Medium Joiner, 2 Round AMPS Plates, 2" Extension Item No. 7160-1240