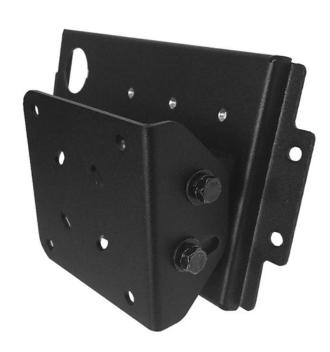

# International LT No-Drill Semi-Truck Mount with Tilting Bracket

Item #7160-1243

The International LT No-Drill Semi-Truck mounting solution allows for mounting directly from the dash. With the drivers comfort and safety in mind, this design allows for positioning close to the dash and can be accessorized with other Gamber-Johnson tilting brackets or coordinated with one of the Zirkona for big rigs options.

#### **Dimensions**

Length: 9.13" / 23.19 cm Width: 4.75" / 12.07 cm Depth: 2.56" / 6.50 cm

#### **Features**

- Designed specifically for the International LT
- No-drill solution saves time without having to remove any dashwork and limits damage to the dash
- Tilt capabilities to easily adjust your tablet or device and give drivers comfort and ease of viewing
- Mounts a tablet closer to the dash so drivers can easily access other gadgets or electronics on the dash without interference
- Provides knockouts for charging (USB or power port access)