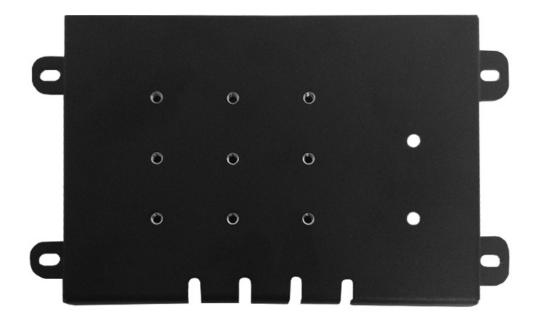

# Kenworth T680/T880 No-Drill Semi-Truck Mount

Item #7160-1283

The Kenworth T680/T880 No-Drill Semi-Truck bracket is designed to be a no drill solution and installed directly into the dash of the T680 and T880 Semi Truck. It provides a great solution for the ELD requirements. With multiple AMPS patterns on the plate, this will support a multitude of places to mount your tablet or phone. The addition of slots to the bottom of the plate allows for a clean install as wires can then be directed behind the plate.

## Dimensions

Width: 5.66" / 14.22 cm Height: .66" / 1.676 cm Length: 9.75" / 24.77 cm

### Features

- Mounting to dash with no additional drill holes preventing unwanted damage to the dash
- Allows for flexibility in mounting in different position from the plate for optimum positioning on dash
- AMPS hole pattern allows for various GJ brackets or other brackets to complete solution
- Plate mount allows positioning close to the dash allowing access to other dash accessories
- Power adaptor on the rear of the mount will allow for easy access to powering your device