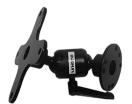

## For More Configurations

This solution can be used in conjunction with a Zirkona semi-truck mount below.

Zirkona Medium Joiner, VESA 75mm Plate Item No. 7160-1179

Zirkona Medium Joiner, Vesa 75mm Plate, 2" Extension Item No. 7160-1180

Zirkona Medium Joiner, 2 Round AMPS Plates Item No. 7160-1239

Zirkona Medium Joiner, 2 Round AMPS Plates, 2" Extension Item No. 7160-1240