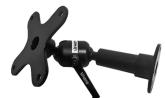

## For More Configurations

This solution can be used in conjunction with a Zirkona semi-truck mount below.

Zirkona Medium Joiner, VESA 75mm Plate Item No. 7160-1179

Zirkona Medium Joiner, Vesa 75mm Plate, 2" Extension Item No. 7160-1180

Zirkona Medium Joiner, 2 Round AMPS Plates Item No. 7160-1239

Zirkona Medium Joiner, 2 Round AMPS Plates, 2" Extension Item No. 7160-1240