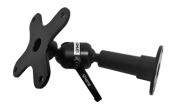

## Complete Your Solution

Must use a Zirkona semi-truck mount below or Tilting Dash Mount (item no. 7160-1262).

Zirkona Medium Joiner, VESA 75mm Plate Item No. 7160-1179

Zirkona Medium Joiner, Vesa 75mm Plate, 2" Extension Item No. 7160-1180

Zirkona Medium Joiner, 2 Round AMPS Plates Item No. 7160-1239

Zirkona Medium Joiner, 2 Round AMPS Plates, 2" Extension Item No. 7160-1240