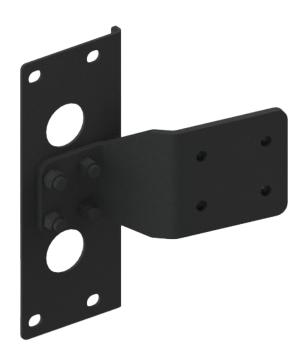

# Peterbilt 579 Semi-Truck Dash Mount (No-Drill)

Item #7160-1295

The Peterbuilt 579 Semi-Truck Dash Mount is a no drill solution intended to be make and model specific. This mount will help support your Tablet, phone or many other devices to be a part of your ELD or other telematic solution.

### **Dimensions**

Width: 1.5 in / 3.81 cm Height: 6.56 in / 16.66 cm Length: 5.72 in / 14.53 cm

#### **Features**

- Designed to attach to a docking station or cradle with the universal AMPS hole pattern to accommodate many devices.
- The angle of this mount will help create a comfortable angle for the driver when using their device.
- This is a no drill solution preventing damage to the dash of the semi truck by drilling additional holes.
- Paired with one of the Zirkona for Big Rig mounts will allow for additional articulation for comfort for the driver.

• Mount is designed to prevent interference with other functions from the dash.