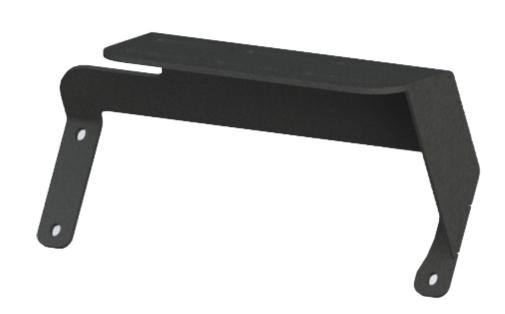

# Freightliner M2 Semi-Truck Dash Mount (No-Drill)

Item #7160-1301

The M2 Semi-Truck Mount is designed to attach to the dash of the truck with no additional drilling. It attaches close to the dash enabling an opportunity to mount a tablet, phone or other supporting telematics/ELD device. **Available to ship mid-December.** 

#### **Dimensions**

Width: 5.03 in / 12.78 cm Height: 2.34 in / 5.94 cm Length: 9.02 in / 22.91 cm

#### **Features**

- This semi-truck mount is a make and model specific solution and intended to illuminate the need for drilling additional holes into the dash.
- The M2 Dash Mount design creates the opportunity for mounting more than one small device from the same mount. i.e. small tablet and phone. As the slotted platforms length in to support product with the AMPS hole dimension.
- This semi-truck mount in coordination with a Zirkona for big rig mount will allow for articulation and best fits the drivers comfort in viewing and access to the device.

• The mount was carefully designed to allow for access to the other switches and dials on the dash.