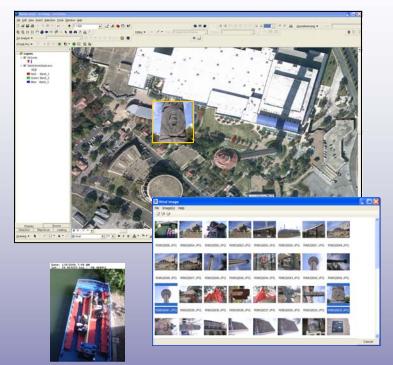

## **Seamless Image Integration into ESRI ArcMap Software**

## **Highlights:**

- Supports all coordinate systems currently supported by ArcMap.
- Process GPS track-logs into line or point datasets.
- Create Shp files and ESRI Feature classes
- Supports all ESRI Geo-database types Personal, File, and ArcSde.
- Process photos into hyperlinked and raster embedded datasets.
- Robust set of photo editing tools.
- Photo thumbnail viewer.
- Imprint date time, GPS position, and attributes on photos.
- Native support in both ArcMap and ArcReader for viewing raster embedded datasets.
- Single license can be installed on two computers as long as they are only used by one user. Such as a laptop and desktop PC.
- One year of updates included.
- Automatic rotation of symbology based on compass direction.
- Add processed images to map display for easy printing.